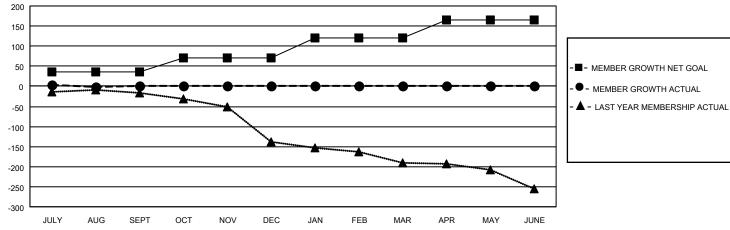

| Members               |                           |                         |                                              |  |  |  |  |  |
|-----------------------|---------------------------|-------------------------|----------------------------------------------|--|--|--|--|--|
| RESULTS FOR 2022-2023 |                           |                         |                                              |  |  |  |  |  |
| QUARTER               | MEMBER GROWTH NET<br>GOAL | MEMBER GROWTH<br>ACTUAL | DROPPED MEMBERS ACTUAL (including transfers) |  |  |  |  |  |
| JULY/AUG/SE           | EPT 35                    | 31                      | 26                                           |  |  |  |  |  |
| OCT/NOV/DE            | C 35                      | 0                       | 0                                            |  |  |  |  |  |
| JAN/FEB/MAF           | ₹ 50                      | 0                       | 0                                            |  |  |  |  |  |
| APR/MAY/JUI           | NE 45                     | 0                       | 0                                            |  |  |  |  |  |

■ - CURRENT YEAR GOALS FOR NEW CLUBS

- ■ - CURRENT YEAR ACTUAL NEW CLUBS

▲ - LAST YEAR ACTUAL NEW CLUBS

## GOALS AND ACTUAL MEMBERS CUMULATIVE

| DROPPED CLUBS: 0 |    | 17 CLUBS OF 156 ADDED 1 OR<br>MORE NEW MEMBERS | GENDER DISTRIBUTION               |                |
|------------------|----|------------------------------------------------|-----------------------------------|----------------|
|                  |    |                                                | MALE                              | 2,212 (63.29%) |
|                  |    |                                                | FEMALE                            | 1,283 (36.71%) |
| DROPPED MEMBERS  |    |                                                | NON BINARY                        | 0 (0.00%)      |
| DECEASED         | 9  |                                                | PREFER NOT TO ANSWER              | 0 (0.00%)      |
| CLUB CANCELLED   | 0  |                                                | TOTAL FAMILY UNIT MEMBERS         | 1,024          |
| OTHER            | 17 | CLICK HERE FOR CUMULATIVE                      | TOTAL FAMILY UNIT MEMBERS         | 1,024          |
| TOTAL            | 26 | MEMBERSHIP DATA                                | FAMILY MEMBERS PAYING HAL<br>DUES | F 525          |