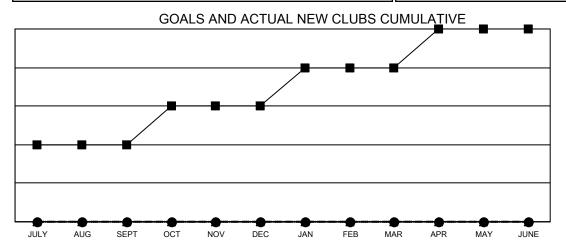

## Multiple District 29

**LOCATION: WEST VIRGINIA** 

| Clubs                 |               |           |               |  |  |  |  |  |
|-----------------------|---------------|-----------|---------------|--|--|--|--|--|
| RESULTS FOR 2022-2023 |               |           |               |  |  |  |  |  |
| QUARTER               | NEW CLUB GOAL | NEW CLUBS | DROPPED CLUBS |  |  |  |  |  |
| JULY/AUG/SEPT         | 2             | 0         | 0             |  |  |  |  |  |
| OCT/NOV/DEC           | 1             | 0         | 0             |  |  |  |  |  |
| JAN/FEB/MAR           | 1             | 0         | 0             |  |  |  |  |  |
| APR/MAY/JUNE          | 1             | 0         | 0             |  |  |  |  |  |

■ - CURRENT YEAR GOALS FOR NEW CLUBS

- ■ - CURRENT YEAR ACTUAL NEW CLUBS

▲ - LAST YEAR ACTUAL NEW CLUBS